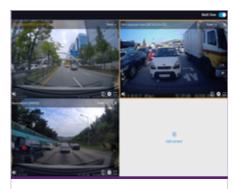

#### **Multi Live View**

Monitor up to 4 dashcams simultaneously.

#### **Unlimited Remote Live View**

Stream real-time video from any 4 BlackVue dashcams simultaneously. Bitrate: 600kbps (kilobits per second)