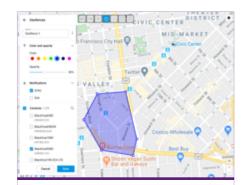

#### Geofencing

Create geofences and receive real-time notifications on your phone or computer.

#### Geofencing

Create geofences (Viewer only) and receive real-time notifications on your phone or PC.