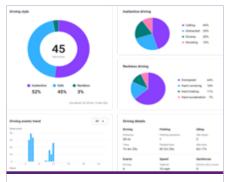

#### **Driving Report**

View at a glance total distance driven, idle time, speeding Events, etc., in tables that can be printed or exported.

#### **Driving Reports**

View at a glance total distance driven, idle time, speeding events, etc., in tables that can be printed or exported.