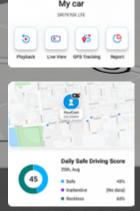

#### **Multi Live View**

Monitor up to 4 dashcams simultaneously.

#### **Unlimited Remote Live View**

Stream real-time video from any 4 BlackVue dashcams simultaneously. Bitrate: 600kbps (kilobits per second)

#### 90-day GPS Tracking History

High accuracy (15 seconds), Video On Map, easy data export.