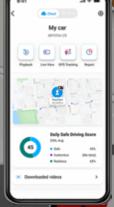

#### **Driving Report**

View at a glance total distance driven, idle time, speeding Events, etc., in tables that can be printed or exported.

#### **Driving Reports**

View at a glance total distance driven, idle time, speeding events, etc., in tables that can be printed or exported.

#### iOS/Android Mobile App

Keep an eye on your whole fleet from anywhere, anytime, with the BlackVue App.