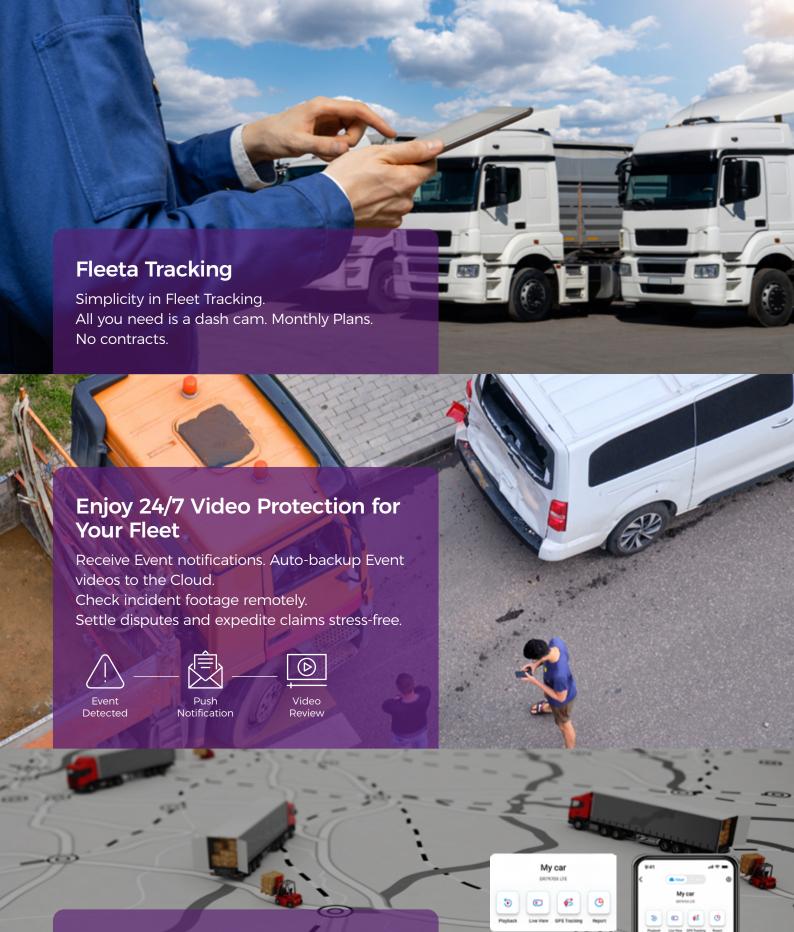

# Al-powered Simplicity in Tracking FLEETA

Fleeta is a simple dashcam-based fleet tracking and monitoring service No contract! Just pay for what you need!

# Experience the Power and Simplicity of Fleeta Tracking

Visualize your whole fleet in real time. Set up geofences for live alerts. Access 90-day GPS logs. Recall past Event videos straight from the map.

#### **Live Event Upload**

Automatically upload Event videos in real-time or when connected to a specific network.