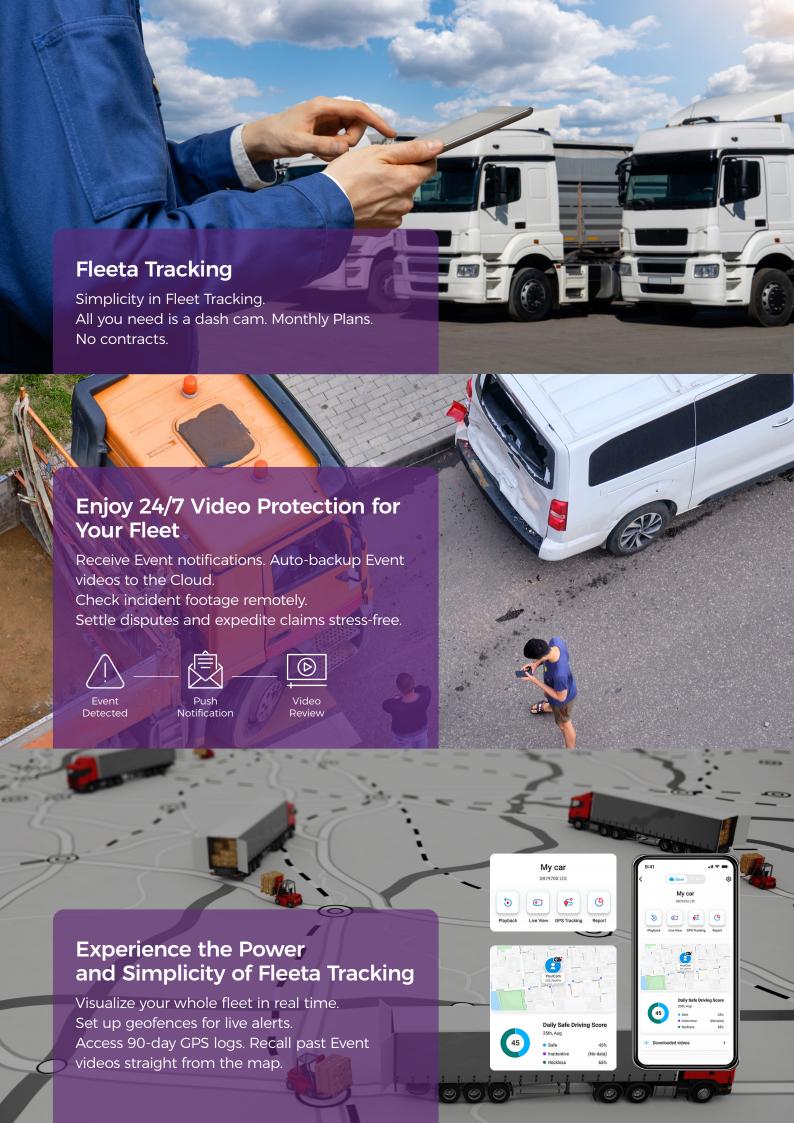

### **FLEETA Tracking**

Fleeta Fleet Tracking offers business owners the ability to easily monitor their vehicles and ensure the security of their entire fleet with BlackVue's state-of-the-art dashcams.

#### Geofencing

Create geofences and receive real-time notifications on your phone or computer.

#### **Driving Report**

View at a glance total distance driven, idle time, speeding Events, etc., in tables that can be printed or exported.

#### **Multi Live View**

Monitor up to 4 dashcams simultaneously.