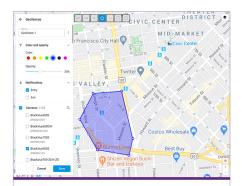

#### Geofencing

Create geofences and receive real-time notifications on your phone or computer.

#### Geofencing

Create geofences (Viewer only) and receive real-time notifications on your phone or PC.