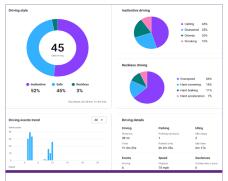

#### **Driving Report**

View at a glance total distance driven, idle time, speeding Events, etc., in tables that can be printed or exported.

#### **Driving Reports**

View at a glance total distance driven, idle time, speeding events, etc., in tables that can be printed or exported.