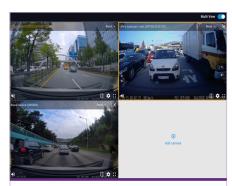

#### **Multi Live View**

Monitor up to 4 dashcams simultaneously.

#### **Unlimited Remote Live View**

Stream real-time video from any 4 BlackVue dashcams simultaneously.
Bitrate: 600kbps (kilobits per second)